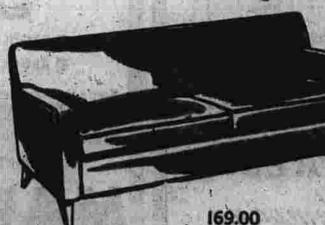

Center Love Seat 119.00 Right Arm Chair 74.50

98.00 Reg. \$139.00. A big lounge chair that matches the sectional sofa

# has a curved front.

group to right, above. Pleated seat, sides and back with button trim. Blond finished legs. Covered in an olive texture-patterned

Reg. \$59.95 "Midriff" arm chair with open arms and back, comes in white and black textured cover. A good "pull up" chair. Blond birch frame.

15.00

reduced ! Only a part of our popular Modern upholstered line can be pictured here. There are as many more pieces

...many with loose foam Latex seat cushions...in-cluded in this Semi-Annual Sale clearance of floor samples. Subject to prior sale.

(Right) Regular \$189.00 Love Seat with foam Latex seat cush-ion; brass tipped blond birch legs. The covering is a persimmon texture in a coarse linen affect. You'll see this same square - cushion - cut - back-arm attern repeated in other secional pieces and chairs.

## Save over 25% on Watkins' famous Modern -- floor samples and the second Reg. \$126.50 Left-hand Sec-tion is a straight-front bump-er love seat. \$159.00 Center olive covering. 35 64.50 \* Reg. \$82.50 Armless Chair matches the pieces above and to left. Can be used in combination with the sectional sofaabove, or as a slipper chair for living room or bedroom. Covered in olive textured fabric. Rubberized hair upholstered. Regular \$259.00. This is a full size sofa, matching the sectional pieces and chairs shown above it. Upholstered in a lacquer (rose) boucle fringe with blond-finished ◀ 79.00 birch legs that are turned and tapered. (Left) Reg. \$112.00 Highback Many other pieces Arm Chair has a removable foam Latex cushion; covered in "toast" nubby-textured antique satin. A smart occaonal piece.

(Above) Regular \$149.00 Love Seat has sweeping curved lines that give a Modern room grace and beauty. Legs are finished blond birch to harmonize with the other pieces sketched here, and the cover-ing is a green texture having gold metallic threads.

89.00

112.00

(Left) Regular \$225.00 regulation size sofa proves that Modern can be had on a limited budget. The cover-ing is a lime texture shot with gold metallic threads. A regular \$160.50 matching chair in toast; now \$79.

(Right) Regular \$122.50 Arm Chair on a revolving base makes a perfect Television lounge chair; matches the love seat above in design. Covered in a black texture having gold metallic threads.