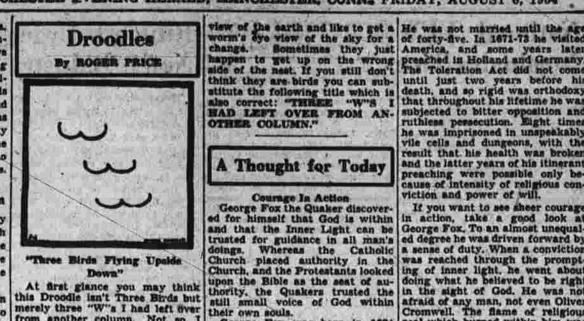

Sense and Nonsense Mrs. Newrich had given the now. Iandacape artist carte blanche and he was showing her over the for-helps. mai. Mrs. Newrich—what is that? He told her it was a sundial. Mrs. Newrich—What's a sun-dial? He patiently explained how the sun moving through the heavens cast a shadow which is recorded the dist indication the time of Cutie—I haven't been a very good girl, doctor, and now my con-science is bothering me. Dr. Quack—And since I'm a pay-chiatrist you want me to help. strengthen your will power? Cutie—No, just help weaken my on the dial, indicating the time of day. Mrs. Newrich beamed with interest. Mrs. Newrich-My goodness, these modern inventions! What will they be thinking of next? The lawn firm of Button, Button, Button, and Button recently added a new partner named Zip-per. He replaced one of the but-