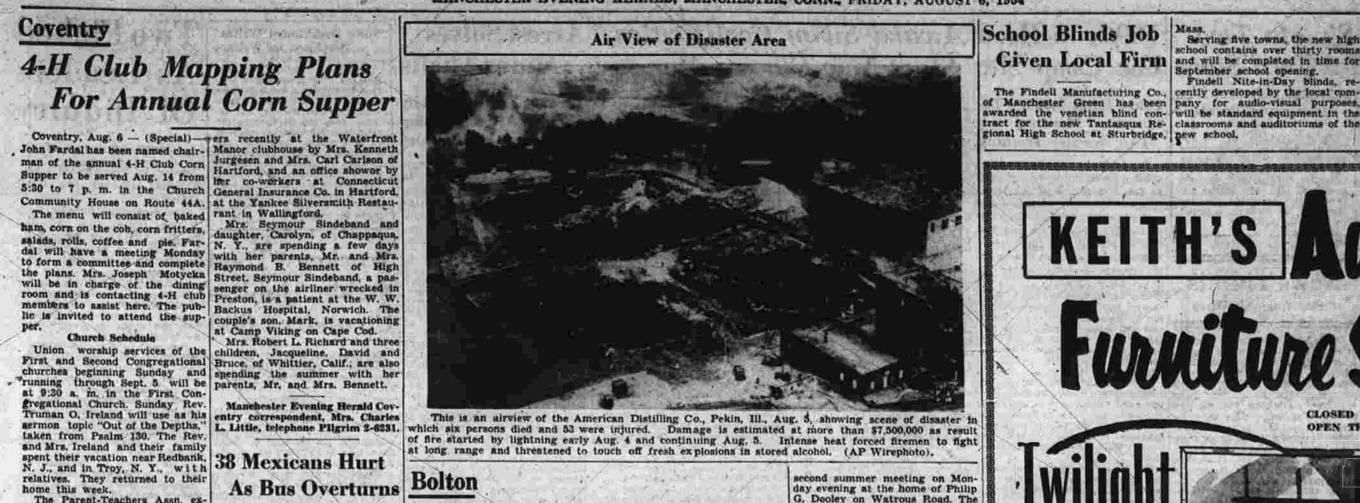

## Coventry 4-H Club Mapping Plans For Annual Corn Supper

spent their vacation near Redbank, N. J., and in Troy, N. Y., with relatives. They returned to their home this week. The Parent-Teachers Assn. ex-