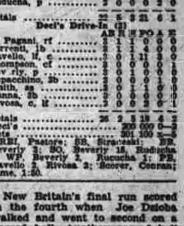

Open Evenings Until 10 P. M.

TEL. MI 9-4545

Elks Win 3-2 In Overtime Corky Massaro Pitches

Winners Score Without Benefit of Hit; Re LaPointe Hurls Well

First National Bank ...9 2 .818 Brown & Beaupre ....4 4 .500 Coach Neil Lawrence's Elks

of the eighth inning last night to defeat Nassiff Arms 3 to 2 in an Alumni League contest at Char-ter Oak Field. The run was scored by Jack Gustafson and it came without benefit of a base hit. Pitcher's Duel The game was a pitcher's duel from start to finish. Both teams scored two runs in the third inning. Gustafson started the inning for the Ellis by walking. "Gus" took second on a wild pitch and went to third on Bob Fiske's in-field hit. The ball was thrown wild

and Gus raced home. Ron 'La-Pointe walked and both runners advanced on a passed ball. Fisk cored as Bill Hearn was reaching o tie the score in their half of the second. Steve Hubbard started things by walking and promptly

ence for a single.

two out in the fifth, and pitched six down swinging. Due to the Alumni League pitch-

innings in one week," Twerdy could only pitch three complete Mantie led the Yankee Indian territory with two and Los Colling hit more eighth to get the first batter on a Grim, with late in- hill to get the last two outs, but Totals . Elks got the winning run. Gustafson scored the all Svi

Tonight's Contest Tonight First National Bank will of the so-called his 14th game. ing duties for the Bank will his 14th game. A double by Wayne Belardi and shared by Pete Beckwith, Bob F

Jim Moriarty

hitter in the

left fielder, Eesides ouning Pockett to third and Nick erdy singled him home. Relief Hurlers Relief Hurlers Relief Hurlers Relief Hurlers

LaPointe took over throw the Twi League into a four A win for the CYO .onight would

Blanked

Als IR Massare S. Richmond, Mas-ire; LOB, Thompsonville 2. Manches-er 1: SO, Massare 3. Felcetta 3. Fesh-fer 7. BR, Massare 8. Felcetta 3. Fesh-fer 7. Bits off, Falcetta 2 for 3 runs in 1 2-3 inning: Feshler 0 for 1 run in 3 1-3; WP Feshler 1: PR Kosak 5: U. Safford, Murphy, Menard: L. Falcetta; Beoree, MacFariane: Time, 1:20. Manchester—Feshler at second. Mistretta ined to second. No runs, no hits, no errors.