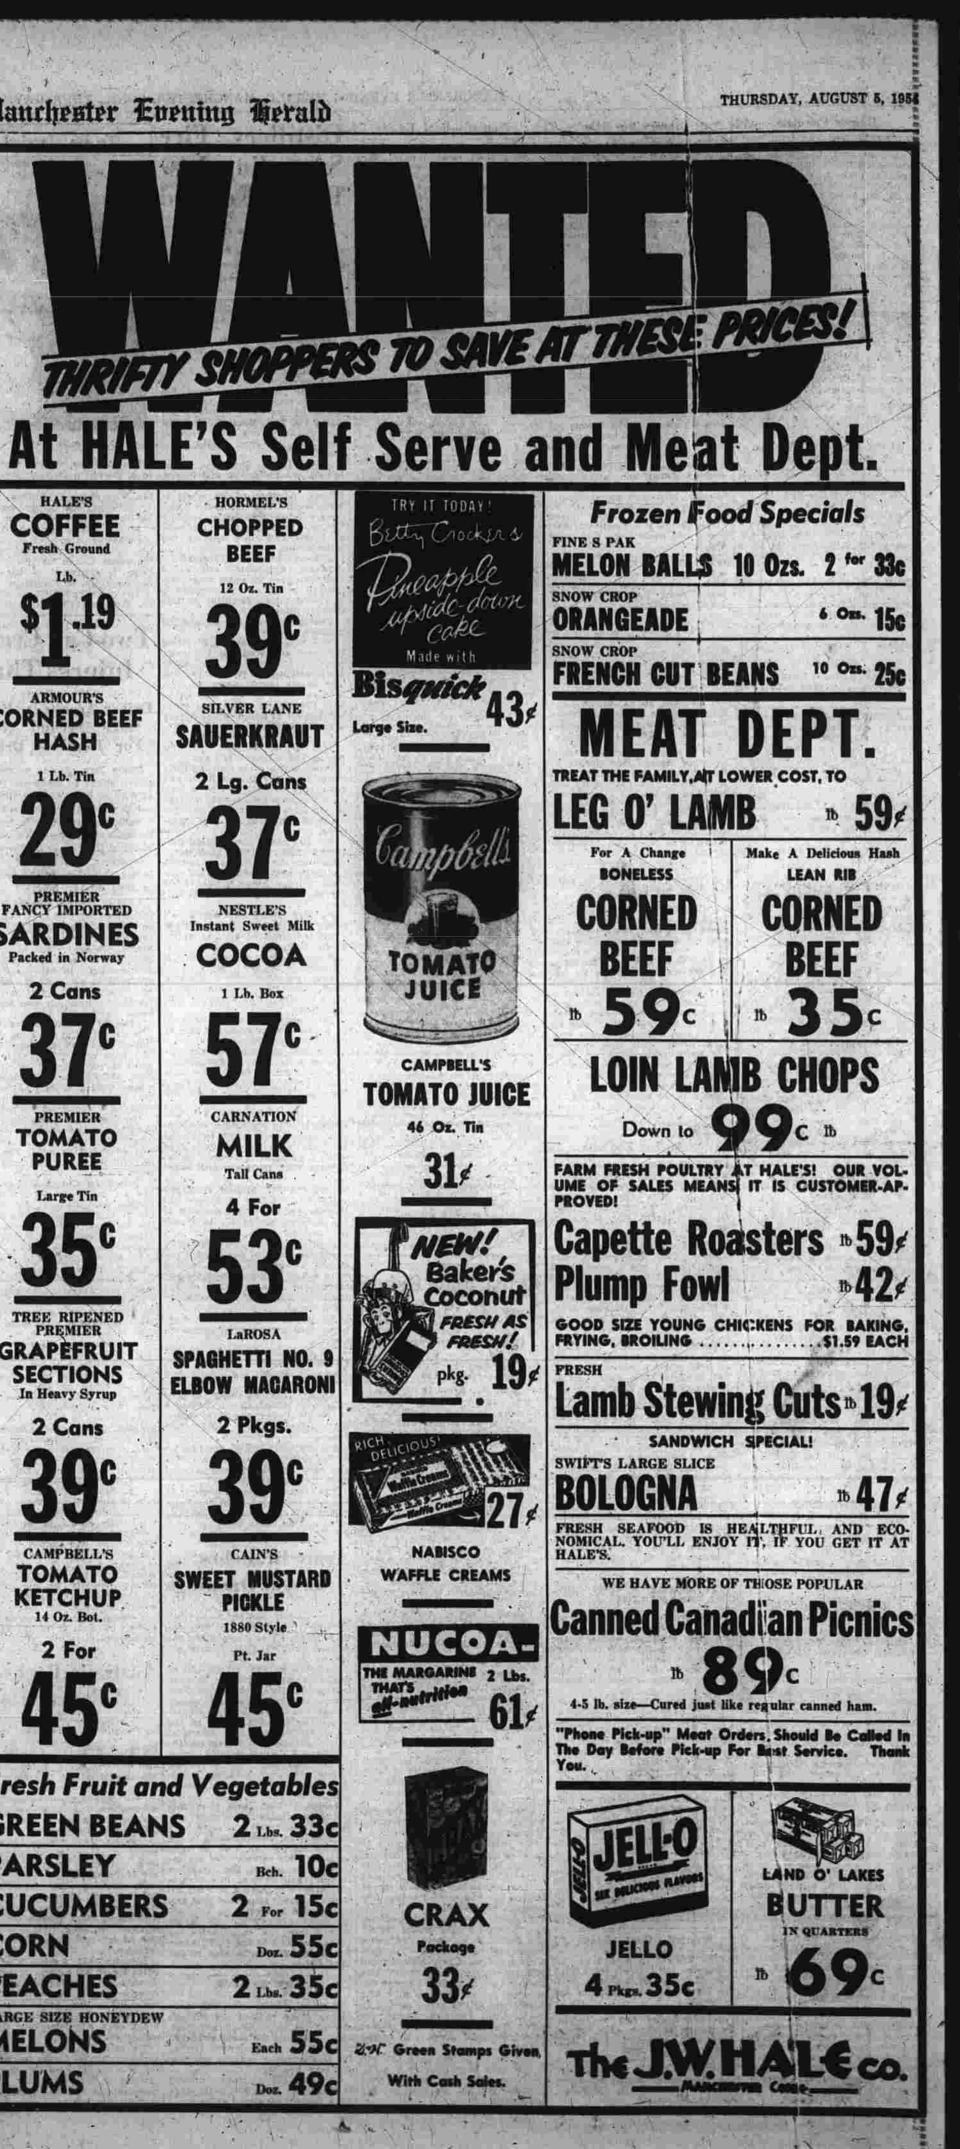

## PINEHURST QUALITY MEATS

Serve it hot, or slice it wafer thin and serve it cold. but be sure it is GENUINE SPRING LAMB FROM It's the finest choice lamb money can buy and with legs at these low prices, it does not take much money to buy it.

We have 712 to 8 lb. legs of Lamb for the large

family, which we will feature at a new low price of 59c lb.

Genuine Spring 6 to 7 lb lamb legs, for the smaller family will sell at 69c lb. Either size leg is wonder-ful eating and good value. Serve with Birds Eye Peas, some of our mint jelly or sauce and white or sweet potatoes as you prefer,

WHITE ROCK CHICKEN PARTS You will find our chicken parts easy to cook, easy to serve and wonderful to eat . . . select the part you like best . . . Chicken Breasts 89c ... Chicken Legs and Thighs 79c . . . Chicken Wings 33c . . . Fresh Livers. Special price on Chicken Soup Parts (this includes gizzards and necks 5c lb.).

So long as you keep buying it, we will offer this wonderful roast beef value . . . Pinehurst

RIB OVEN ROASTS Meaty 3rd thru 7th Ribs.....Lb. 55c

We will have White Rock Frying Chickens at \$1.69 and \$1.99 each . . and small medium frozen Evis-cerated Turkeys and Morrell's ready to eat Hams. Try our Corned Beet for wafer thin sandwiches. 'Save 4c lb. on our regular 69c lean Chuch Ground which is on sale at 65c lb.