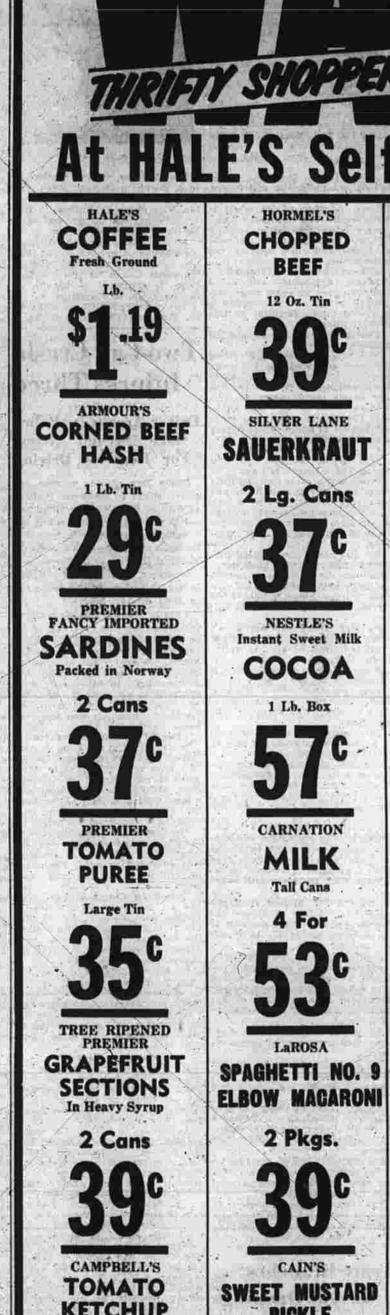

## Maxwell House \$1.17 COFFEE"

We do not know any more about the world coffee situation than you do ..., it may go up or it may go down. But we do know that she present whole-nale cost is \$1.22 per lb. less a promotional allow-ance of Se lb. which makes our week end special very attractive. Buy only what you need.

Serve this delicious juice these hot days. IURFINE TOMATO JUICE 25c

| /                                                 | 46 Oz. Opn                         |
|---------------------------------------------------|------------------------------------|
| SCOTT TISSUE                                      | 100                                |
| SCOTKIN NAPK                                      | INS 2 for 29c                      |
| NIBRO TOWELS                                      | 2 for 31c                          |
| Excellent quality towels :<br>handy to have srour | at a low price. Buy a dozen<br>id. |