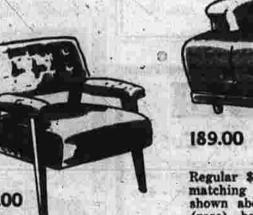

## Save over 25% on Watkins' famous Modern -- floor samples and the second Reg. \$126.50 Left-hand Sec-tion is a straight-front bump-er love seat. \$159.00 Center olive covering. 35 64.50 \* Reg. \$82.50 Armless Chair matches the pieces above and to left. Can be used in combination with the sectional sofaabove, or as a slipper chair for living room or bedroom. Covered in olive textured fabric. Rubberized hair upholstered. Regular \$259.00. This is a full size sofa, matching the sectional pieces and chairs shown above it. Upholstered in a lacquer (rose) boucle fringe with blond-finished ◀ 79.00 birch legs that are turned and tapered. (Left) Reg. \$112.00 Highback Many other pieces Arm Chair has a removable foam Latex cushion; covered in "toast" nubby-textured antique satin. A smart occaonal piece.