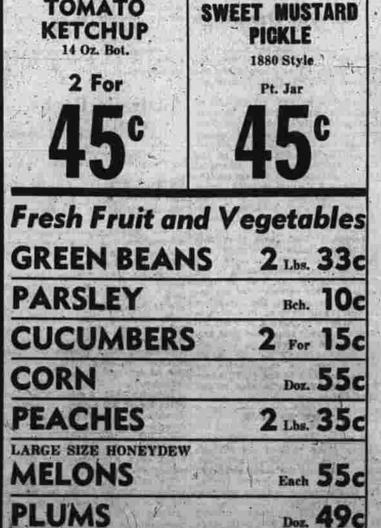

FRESHER BY FAR Pinehurst Fruits and Vegetables

Corn is lower this week end and we will have fresh limas to go with it for delicious succotash. Afraid to predict the price on tomatoes, for the crop of fancy table tomatees is later than usual and out of town and out of state markets take away much of the fancy stock . . BUT WE WILL HAVE THE BEST SLICING TOMATOES from Friend of Glas-tonbury and Becker of Windsor at a fair price.

| CUKES ARE PLENTIF<br>3 for 25c and smaller one<br>mer Squash is healthful<br>here at 3 lbs. 25c. | s at 4 for 25c. Sum- |
|--------------------------------------------------------------------------------------------------|----------------------|
| GREEN BEANS                                                                                      | CANTALOUPES          |
| WAX BEANS                                                                                        | WATERMELONS          |
| PEPPERS,                                                                                         | BLUEBERRIES          |
| SWEET RED ONIONS                                                                                 | COOKING AND          |

FRESH PEAS EATING APPLES WONDERFUL QUALITY PEACHES

UNTIL 8:30 P. M.

Michael feature

Manchester Evening Herald

Average Daily Net Press Run For the Wesk Ended

July 81, 1954

epetition of the televised and

Kefauver, Clement Win in Tennessee And McCarthy himself went a head with his own investigation of what he terms widespread