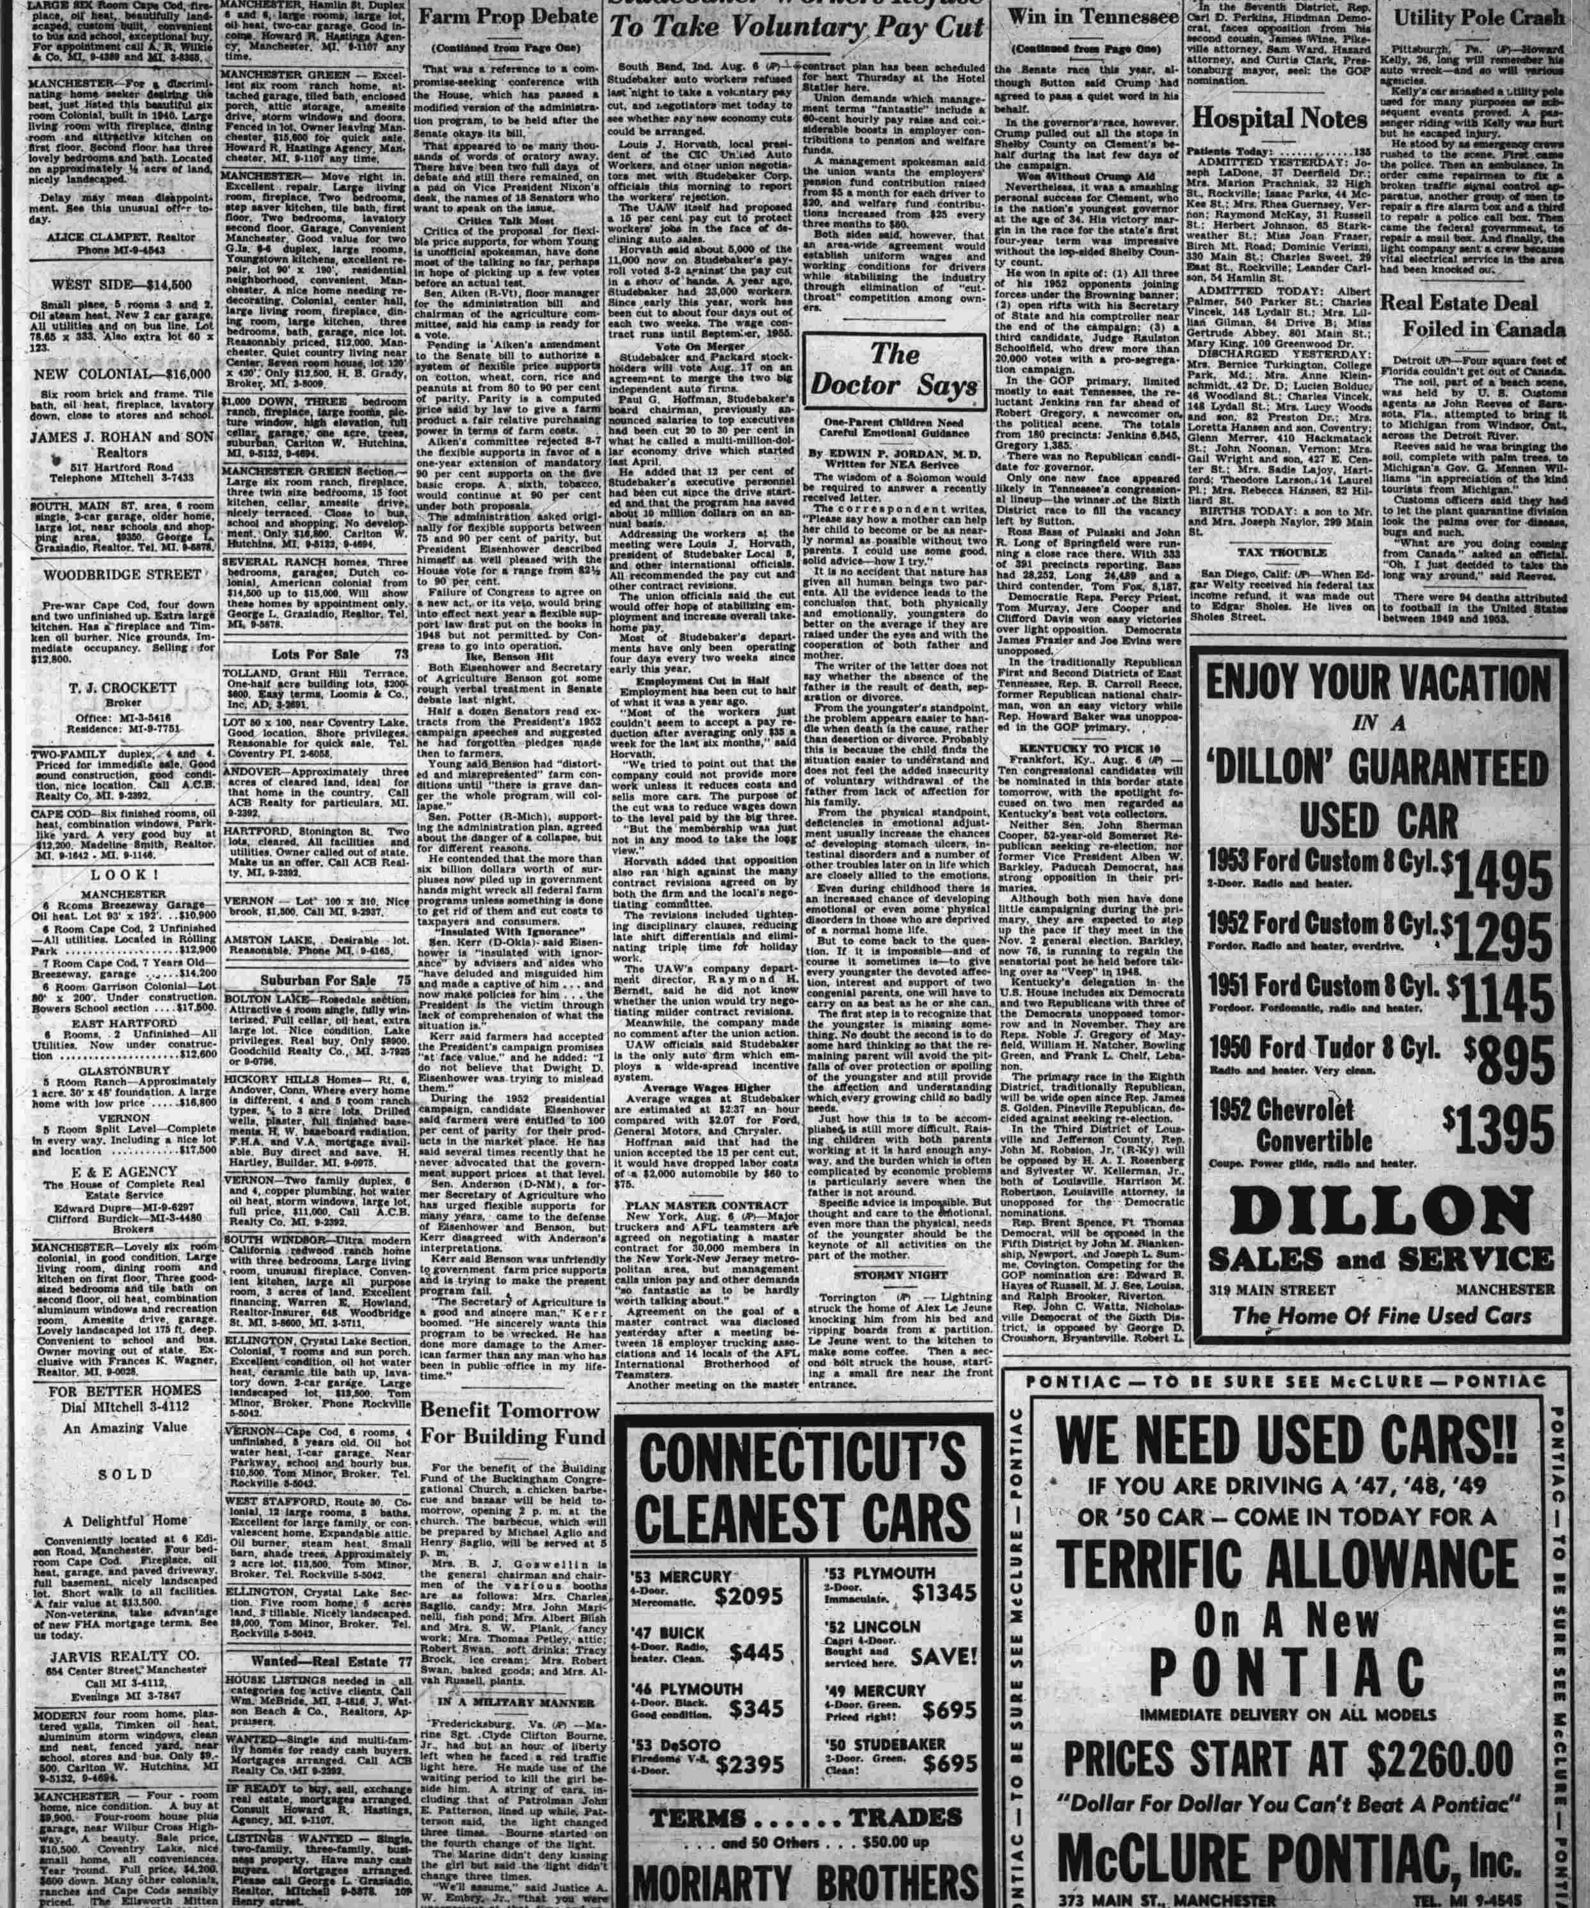

m heat. Small barn, shade trees, Approximately 2 acre lot, \$13,500. Tom Minor, Broker, Tel. Rockville 5-5042. ELLINGTON, Crystal Lake Sec-tion, Five room home, 5 acres Serie candy. Mrs. In the series of tion. Five room home, 5 acres land, 3 tillable. Nicely landscaped. \$9,000, Tom Minor, Broker. Tel. Rockville 5-5042. Robert Swan, soft drinks: Trace

Wanted-Real Estate 77 Wanted-Real Estate 77 HOUSE LISTINGS needed in all categories for active clients, Call Wm. McBride, MI, 3-4816, J. Wat-son Beach & Co., Realtors, Ap-praisers.

## MANCHESTER EVENING HERALD, MANCHESTER, CONN., FRIDAY, AUGUST 6, 1954

Houses For Sale 72 LARGE SIX Room Care Cod, fire-place, oil heat, besultifully lands to bus and school, exceptional built, convenient to bus and school, exceptional built, convenient









OPEN EVENINGS UNTIL 10 P. M.

PONTIAC - TO BE SURE SEE MCCLURE - PONT



## PAGE FOURTEEN





(Classified Advertising on Page 10)

In terms of tax rate, the cut

<text><text><text><text><text><text><text><text><text><text><text><text>

new recommendation, bringing the revaluation will have to be made total alash to \$231.144. (Continued on Page Five)

bright (D-Ark) and Morse (Ind-Ore), with an eye to weeding out charges that are minor or over-Parke

Russia Says 100,000 U. S. Spies in Soviet U. S. Spies in Soviet ubcommittee he heads.

By JOHN M. HIGHTOWER Washington, Aug. 7 (P)-Moscow Radio says "The United posed three. The special committee,



Washington, Aug. 7 (P)—Moscow Radio says The United States intelligence service" employs more than 100,000 "ac-tive spies and saboteurs." And