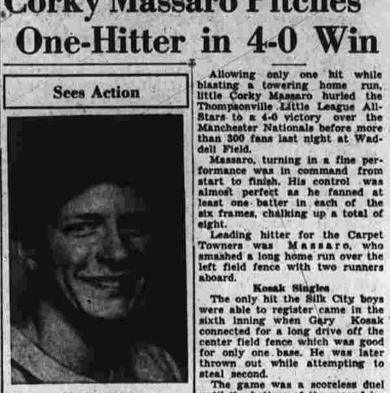

Stars to a 4-0 victory over the

ater Nationals before more Massaro, turning in a fine start to finish. His control wa almost perfect as he fanned least one batter in each of th six frames, chalking up a total of

Towners was Massaro, who smashed a long home run over the

The only hit the Silk City boys were able to register came in the sixth inning when Gary Kosak connected for a long drive off the center field fence which was good for only one base. He was later

The game was a scoreless du until the bottom of the second in-ning when Thompsonville exploded for three runs. Joe Cunningham. e second second baseman for the Carpet Twilight Towners started things off with a sharp single to left. Ken Crisci-telli reached base on an infield Is 6 o'clock. The right handed skigger is bat-ting at a .500 clip, led only by Jake Banks, the North Erds' slugging the sixth when Massare wells in the sixth when the sixth when the sixt

> Falcetta was Coach Frank Kesak's mound choice but was re-moved after allowing three runs in one and two thirds innings. Wes Feshler came on in relief to do a fine job, allowing only one run no hits while striking out seven.