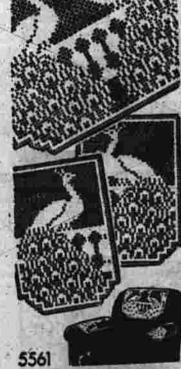

Pattern No. 5561 contains cro-chet directions; filet diagrams; ma-terial requirements and stitch il-lustrations. Send 25c in coins, your mame. For this pattern, send 36c in

vorite chair with this "Proud Pes-eock" set crochsted in filet. You'll win many compliments from family and friends with this set. Pattern No. 5561 contains cro-

terial requirements and stitch is-lustrations. Send 25c in coins, your name, address and the pattern number to ANNE CABOT, THE MAN-CHESTER EVENING HERALD, 1150 AVE. AMERICAS, NEW YORK 36, N.Y. The colorful 1954 Needlework Album contains 55 pages of lovely designs. 'how-to' sections on needlework, helpful room illustra-tions and directions for eight gift patterns, 25 cents.